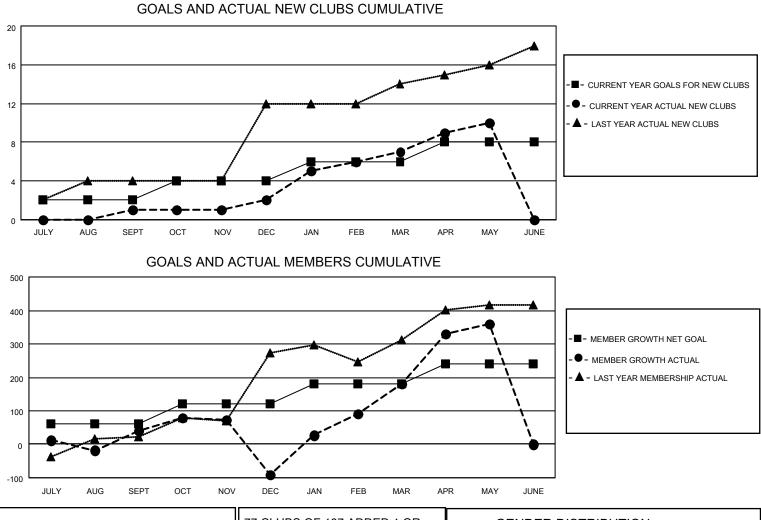

## LOCATION PHILIPPINES

District 301A2

Results as of: 5/31/2022

| Clubs                 |               |           |               | Members               |                        |                         |                                                    |
|-----------------------|---------------|-----------|---------------|-----------------------|------------------------|-------------------------|----------------------------------------------------|
| RESULTS FOR 2021-2022 |               |           |               | RESULTS FOR 2021-2022 |                        |                         |                                                    |
| QUARTER               | NEW CLUB GOAL | NEW CLUBS | DROPPED CLUBS | QUARTER MEME          | BER GROWTH NET<br>GOAL | MEMBER GROWTH<br>ACTUAL | DROPPED<br>MEMBERS ACTUAL<br>(including transfers) |
| JULY/AUG/SEPT         | 2             | 1         | 3             | JULY/AUG/SEPT         | 60                     | 151                     | 106                                                |
| OCT/NOV/DEC           | 2             | 1         | 8             | OCT/NOV/DEC           | 60                     | 168                     | 288                                                |
| JAN/FEB/MAR           | 2             | 5         | 0             | JAN/FEB/MAR           | 60                     | 339                     | 32                                                 |
| APR/MAY/JUNE          | 2             | 3         | 0             | APR/MAY/JUNE          | 60                     | 232                     | 48                                                 |